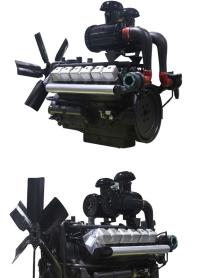

Xenic TAD33xxGE series diesel engine is specifically designed for generator equipment, marine, engineering machginery, industrial pump and farm machinery. It's made of alloycast iron of which shows high rigidity, strong vibration absorption, low noise, compact structure, better relibility and higher power.

Series TAD2637GE