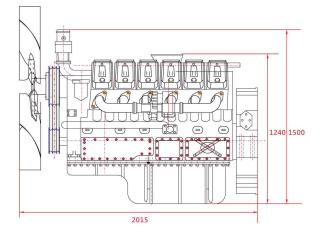

## Dimensions

| ; | Engine Type                                        | Direct Injection, V-Type, 4-Stroke, Water Cooling     |
|---|----------------------------------------------------|-------------------------------------------------------|
|   | Intake Type                                        | Turbo Charger / Air- air Intercooler                  |
| L | Rated Power                                        | 500 kW                                                |
| J | Max Power                                          | 550 kW                                                |
|   | Bore * Stroke                                      | 135*150 (mm)                                          |
|   | Number Of Cylinder                                 | 12                                                    |
|   | Cylinder Type                                      | Repleceable Wet Cylinder                              |
|   | Total Displacement                                 | 24,9 (L)                                              |
|   | Specicific Fuel Consumption                        | ≤200 (g/kW∙h)                                         |
|   | Specific Oil Consumption                           | ≼0,6 (g/kW∙h)                                         |
|   | Speed Gorverning Mode                              | Electronic Governor                                   |
|   | Idle Speed                                         | 750 (rpm)                                             |
|   | Rated Speed                                        | 1500 (rpm) / 1800 (rpm)                               |
|   | Starting Mode                                      | Electrical Starting                                   |
|   | Crankshaft Rotating Direction                      | Anti - Clockwise                                      |
|   | Noise                                              | ≤119 (db)                                             |
|   | Smoke                                              | ≤2.5                                                  |
|   | Flwheel Housing                                    | SAE N0.05                                             |
|   | Flwheel                                            | INO.14                                                |
|   | Net Weight                                         | 1950(kg)                                              |
|   | Length* Width*Height                               | 2006*1598*1490 (mm)                                   |
|   | Fuel Grade According to the Provisions of GB 252   | General Environment No. 0 or ~ No.10 Light Diesel Oil |
|   | Southern China                                     | No.10 Light diesel oil                                |
|   | Nourthern China                                    | No-35 orLower Pour Point Light Diesel Oil             |
|   | Engine Oil According to the Provisions of GB 11122 | CF15W/40 (Below environment temperature - 5 ° C)      |
|   | First Step Load                                    | 71%                                                   |