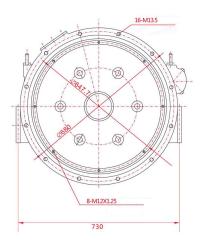

## Dimensions

| ; | Engine Type                                        | Direct Injection, V-Type, 4-Stroke, Water Cooling     |
|---|----------------------------------------------------|-------------------------------------------------------|
|   | Intake Type                                        | Turbo Charger / Air- air Intercooler                  |
| L | Rated Power                                        | 500 kW                                                |
| J | Max Power                                          | 550 kW                                                |
|   | Bore * Stroke                                      | 135*150 (mm)                                          |
|   | Number Of Cylinder                                 | 12                                                    |
|   | Cylinder Type                                      | Repleceable Wet Cylinder                              |
|   | Total Displacement                                 | 24,9 (L)                                              |
|   | Specicific Fuel Consumption                        | ≤200 (g/kW∙h)                                         |
|   | Specific Oil Consumption                           | ≼0,6 (g/kW∙h)                                         |
|   | Speed Gorverning Mode                              | Electronic Governor                                   |
|   | Idle Speed                                         | 750 (rpm)                                             |
|   | Rated Speed                                        | 1500 (rpm) / 1800 (rpm)                               |
|   | Starting Mode                                      | Electrical Starting                                   |
|   | Crankshaft Rotating Direction                      | Anti - Clockwise                                      |
|   | Noise                                              | ≤119 (db)                                             |
|   | Smoke                                              | ≤2.5                                                  |
|   | Flwheel Housing                                    | SAE N0.05                                             |
|   | Flwheel                                            | INO.14                                                |
|   | Net Weight                                         | 1950(kg)                                              |
|   | Length* Width*Height                               | 2006*1598*1490 (mm)                                   |
|   | Fuel Grade According to the Provisions of GB 252   | General Environment No. 0 or ~ No.10 Light Diesel Oil |
|   | Southern China                                     | No.10 Light diesel oil                                |
|   | Nourthern China                                    | No-35 orLower Pour Point Light Diesel Oil             |
|   | Engine Oil According to the Provisions of GB 11122 | CF15W/40 (Below environment temperature - 5 ° C)      |
|   | First Step Load                                    | 71%                                                   |