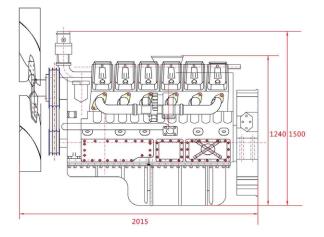

## Dimensions

XENIC DIESEL Ti Yu Long, Taicang Shi, Suzhou Shi, Jiangsu Sheng, China www.xenicdiesel.net | info@xenicdiesel.net

| Engine Type                                        | Direct Injection, V-Type, 4-Stroke, Water Cooling , 4 Valve |
|----------------------------------------------------|-------------------------------------------------------------|
| Intake Type                                        | Turbo Charger / Air- air Intercooler                        |
| Rated Power                                        | 1073 kW                                                     |
| Max Power                                          | 1180 kW                                                     |
| Bore * Stroke                                      | 138*168 (mm)                                                |
| Number Of Cylinder                                 | 12                                                          |
| Cylinder Type                                      | Repleceable Wet Cylinder                                    |
| Total Displacement                                 | 30.15 (L)                                                   |
| Specicific Fuel Consumption                        | ≼215 (g/kW∙h)                                               |
| Specific Oil Consumption                           | ≤0,6 (g/kW∙h)                                               |
| Speed Gorverning Mode                              | Electronic Governor                                         |
| Idle Speed                                         | 750 (rpm)                                                   |
| Rated Speed                                        | 1500 (rpm) / 1800 (rpm)                                     |
| Starting Mode                                      | Electrical Starting                                         |
| Crankshaft Rotating Direction                      | Anti - Clockwise                                            |
| Noise                                              | ≤126 (db)                                                   |
| Smoke                                              | ≤3.0                                                        |
| Flwheel Housing                                    | SAE NO. 0                                                   |
| Flwheel                                            | IN0.18                                                      |
| Net Weight                                         | 2400 ± 50 (kg)                                              |
| Length* Width*Height                               | 2015 * 1700* 1500 (mm)                                      |
| Fuel Grade According to the Provisions of GB 252   | General Environment No. 0 or ~ No.10 Light Diesel Oil       |
| Southern China                                     | No.10 Light diesel oil                                      |
| Nourthern China                                    | No-35 orLower Pour Point Light Diesel Oil                   |
| Engine Oil According to the Provisions of GB 11122 | CF15W/40 (Below environment temperature - 5 ° C)            |
| First Step Load                                    | 75%                                                         |