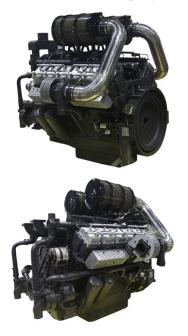

Xenic TAD33xxGE series diesel engine is specifically designed for generator equipment, marine, engineering machginery, industrial pump and farm machinery. It's made of alloycast iron of which shows high rigidity, strong vibration absorption, low noise, compact structure, better relibility and higher power.

Series TAD3344GE